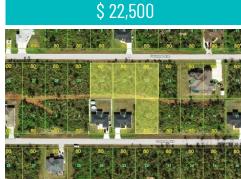

## Marcia Cullinan 941.662.5878 marciacullinan@michaelsaunders.com http://marciacullinan.michaelsaunders.com

Sales Office 1200 S McCall Rd Englewood, FL 34223 (941) 473-7750

Remarks

Here's your opportunity to get nearly 1 acre (0.92) / 4 connected residential lots in the fabulous neighborhood of Gulf Cove. This lot, along with D6138308, D6138457, D6136071 are each priced at \$22,500 and being sold together. The community is situated along the tidal Myakka River, leading to the Charlotte Harbor and Gulf of Mexico. For a low annual fee you can join the Gulf Cove Property Owner Association and pop your boat in at the private boat ramp at your convenience and off you go! This is a great setting with quiet, walk-able streets and friendly people. You are less than 5 minutes to the neighborhood boat ramp, and just 20 minutes to the Beach and Gulf.