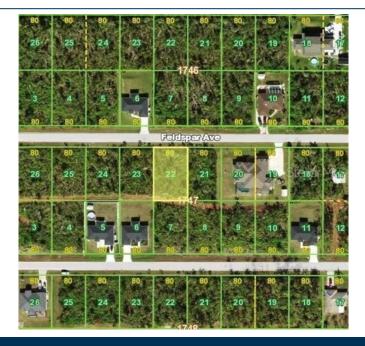

## 13189 Feldspar Ave, Port Charlotte, FL 33981

MLS #: D6138285
Land | Lot: 10,000 ft<sup>2</sup>

» More Info: 13189FeldsparAve.IsForSale.com

## Marcia Cullinan 941.662.5878 marciacullinan@michaelsaunders.com http://marciacullinan.michaelsaunders.com

Sales Office 1200 S McCall Rd Englewood, FL 34223 (941) 473-7750

Remarks

Here's your opportunity to get nearly 1 acre (0.92) / 4 connected residential lots in the fabulous neighborhood of Gulf Cove. This lot, along with D6138308, D6138457, D6136071 are each priced at \$22,500 and being sold together. The community is situated along the tidal Myakka River, leading to the Charlotte Harbor and Gulf of Mexico. For a low annual fee you can join the Gulf Cove Property Owner Association and pop your boat in at the private boat ramp at your convenience and off you go! This is a great setting with quiet, walk-able streets and friendly people. You are less than 5 minutes to the neighborhood boat ramp, and just 20 minutes to the Beach and Gulf.